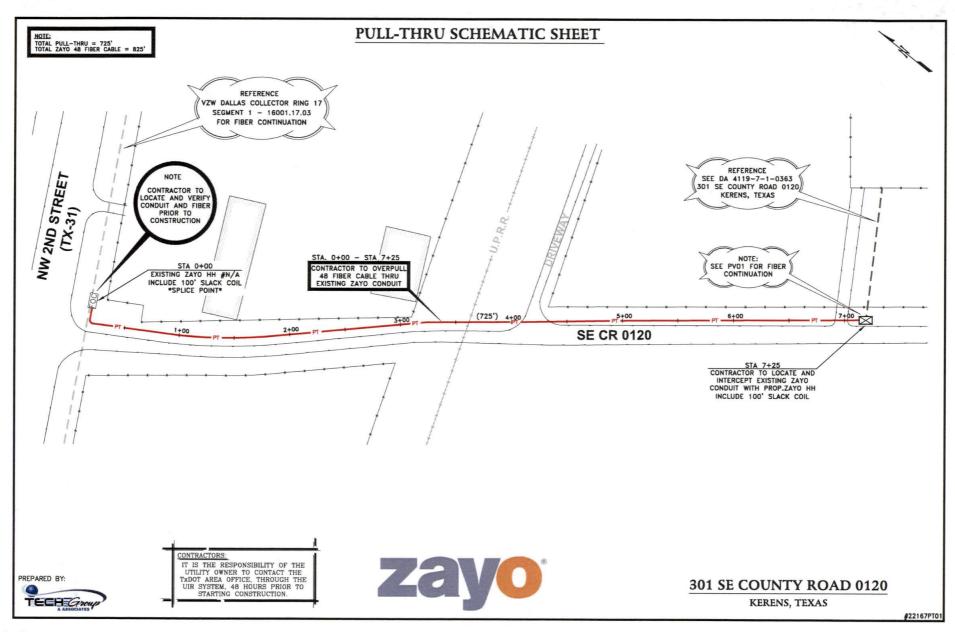

Contractor to over pull 48 Fiber Cable thru existing Zayo conduit along SE CR 0120 at TX 31 for 725 LF.

Name of Utility Company: Zayo

Location of Utility Construction: (location map must be attached) \_\_\_\_\_ (see attached map)

C:\Land Projects\Eduardo Projects\zayo\#22167\22167PT.dwg, 5/18/2022 4:40:02 PM, 1:1, Eduardo S

. .

C:\Land Projects\Eduardo Projects\zayo\#22167\22167PV.dwg, 5/18/2022 4:40:07 PM, 1:1, Eduardo S

2