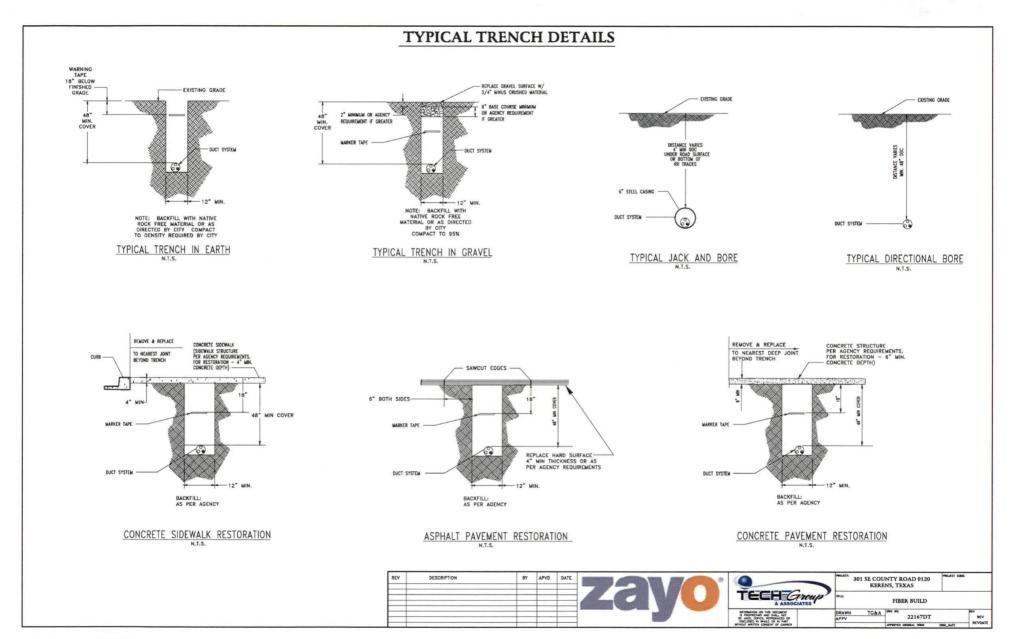

2. All road crossings will be bored unless a variance is granted.

3. All road crossings will at a minimum depth of 60" below the lowest existing grade.

4. All parallel utility construction will be a minimum depth of 60" below existing road grade.

5. All right-of-way disturbed by the utility construction will be restored daily to a condition that is as good or better than before construction.

6. In the event construction is delayed or halted by adverse weather conditions, labor stoppages or mechanical difficulties, the company will insure that all ditches are cleaned and will drain as good or better than before construction.