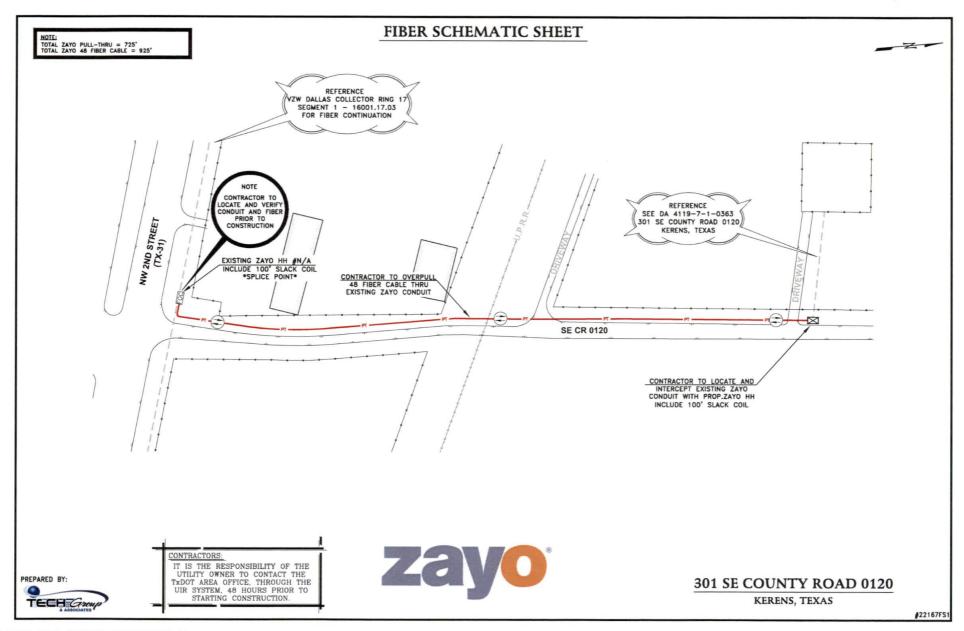

Contractor to over pull 48 Fiber Cable thru existing Zayo conduit along SE CR 0120 at TX 31 for 725 LF.

Name of Utility Company: Zayo

Location of Utility Construction: (location map must be attached) \_\_\_\_\_ (see attached map)

Attach location map or drawing, description of proposed utility line and appurtenances fully shown with distance of utility lines being replaced or installed in relationship with County Roads. Show on map or drawing the location of any road bore, length of bore and size of encasement that the utility line will be passing through.