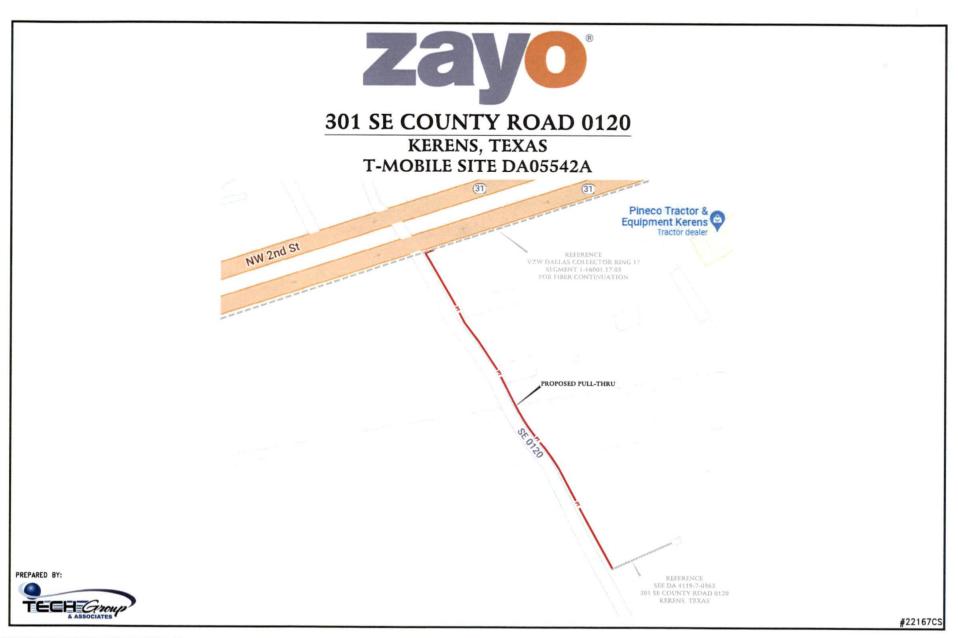

Contractor to over pull 48 Fiber Cable thru existing Zayo conduit along SE CR 0120 at TX 31 for 725 LF.

Name of Utility Company: Zayo

Location of Utility Construction: (location map must be attached) \_\_\_\_\_ (see attached map)

Attach location map or drawing, description of proposed utility line and appurtenances fully shown with distance of utility lines being replaced or installed in relationship with County Roads. Show on map or drawing the location of any road bore, length of bore and size of encasement that the utility line will be passing through.